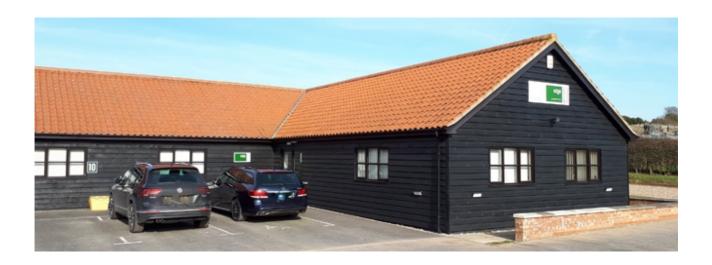

## Directions:

From the A14 Junction 52 Claydon Interchange / Roundabout, follow the signs to Hill View Business Park; travel south along Old Ipswich Road, approximately 0.7 miles; Hill View Business Park will be on your left – immediately before the traffic restriction; on entering the Business Park, keeping left, go up the hill; at the top of the roadway follow the road around to the right on to the gravel roadway, turning right at the end; on your right-hand side is Edge Consult's office and below the office is the entrance to our car park. Our logo will be visible on the gable end of our office.